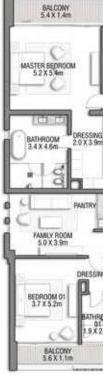

### GROUND FLOOR

Numbers, square footage and floor plans are approximate. Final dimensions, square footage and floor plans may vary and are subject to change without notice. The developer reserves the right to make revisions. Built–Up Area is measured in accordance with Dubai Land Department standards. Plans, artistic renderings, landscaping and images are for illustrative purposes only and are subject to change without notice. Landscape shown is indicative and not provided by the developer. Pool layout and configuration shown on floor plans are for general illustrative purposes only and are not provided by the developer. The Bespoke Edition Option offered to the buyer at additional price will include a standard pool offering.

## SECOND FLOOR

FIRST FLOOR

### 6 BEDROOMS + FORMAL AND FAMILY LOUNGES + ROOF LOUNGE AND TERRACE

| FLOOR TYPE                       | SQ. M. | SQ. FT.  |
|----------------------------------|--------|----------|
| Ground Floor                     | 245.30 | 2,640.39 |
| Balcony / Terrace / Porch-GF     | 4.95   | 53.28    |
| First Floor Area                 | 229.40 | 2,469.24 |
| Balcony / Terrace – First Floor  | 38.07  | 409.78   |
| Second Floor Area                | 114.00 | 1,227.09 |
| Balcony / Terrace – Second Floor | 51.59  | 555.31   |
| Garage – Covered                 | 48.37  | 520.65   |
| TOTAL BUILT-UP AREA              | 731.68 | 7,875.74 |
|                                  |        |          |
| Garage with Pergola              | 0.0    | 0.0      |
| TOTAL AREA                       | 731.68 | 7,875.74 |