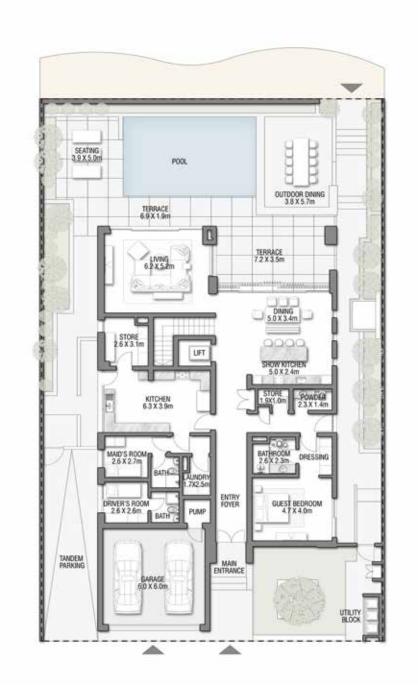

### GROUND FLOOR

Numbers, square footage and floor plans are approximate. Final dimensions, square footage and floor plans may vary and are subject to change without notice. The developer reserves the right to make revisions. Built–Up Area is measured in accordance with Dubai Land Department standards. Plans, artistic renderings, landscaping and images are for illustrative purposes only and are subject to change without notice. Landscape shown is indicative and not provided by the developer. Pool layout and configuration shown on floor plans are for general illustrative purposes only and are not provided by the developer. The Bespoke Edition Option offered to the buyer at additional price will include a standard pool offering.

## SECOND FLOOR

FIRST FLOOR

### VILLA

# ACQUAMARINA

Beach Villas Collection

## G + 2

### 6 BEDROOMS + FORMAL AND FAMILY LOUNGES + ROOF LOUNGE AND TERRACE

| FLOOR TYPE                       | SQ. M. | SQ. FT.  |
|----------------------------------|--------|----------|
| Ground Floor                     | 245.30 | 2,640.39 |
| Balcony / Terrace / Porch-GF     | 4.95   | 53.28    |
| First Floor Area                 | 229.40 | 2,469.24 |
| Balcony / Terrace – First Floor  | 38.07  | 409.78   |
| Second Floor Area                | 114.00 | 1,227.09 |
| Balcony / Terrace – Second Floor | 51.59  | 555.31   |
| Garage – Covered                 | 48.37  | 520.65   |
| TOTAL BUILT-UP AREA              | 731.68 | 7,875.74 |
|                                  |        |          |
| Garage with Pergola              | 0.0    | 0.0      |
| TOTAL AREA                       | 731.68 | 7,875.74 |