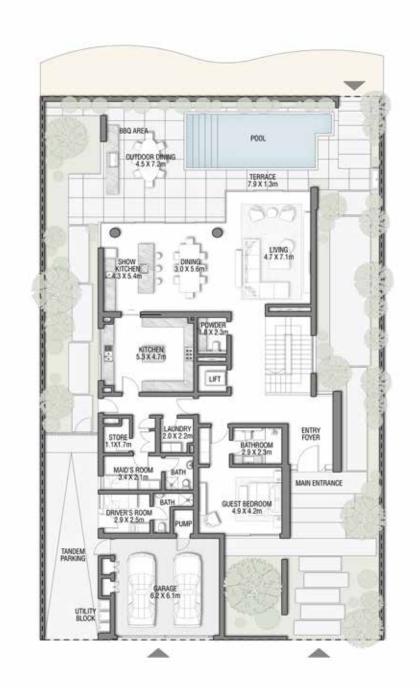

### GROUND FLOOR

Numbers, square footage and floor plans are approximate. Final dimensions, square footage and floor plans may vary and are subject to change without notice. The developer reserves the right to make revisions. Built–Up Area is measured in accordance with Dubai Land Department standards. Plans, artistic renderings, landscaping and images are for illustrative purposes only and are subject to change without notice. Landscape shown is indicative and not provided by the developer. Pool layout and configuration shown on floor plans are for general illustrative purposes only and are not provided by the developer. The Bespoke Edition Option offered to the buyer at additional price will include a standard pool offering.

### 6 BEDROOMS + FORMAL AND FAMILY LOUNGES + ROOF LOUNGE AND TERRACE

| FLOOR TYPE                       | SQ. M. | SQ. FT.  |
|----------------------------------|--------|----------|
| Ground Floor                     | 245.30 | 2,640.39 |
| Balcony / Terrace / Porch-GF     | 4.95   | 53.28    |
| First Floor Area                 | 229.40 | 2,469.24 |
| Balcony / Terrace – First Floor  | 38.07  | 409.78   |
| Second Floor Area                | 114.00 | 1,227.09 |
| Balcony / Terrace – Second Floor | 51.59  | 555.31   |
| Garage – Covered                 | 48.37  | 520.65   |
| TOTAL BUILT-UP AREA              | 731.68 | 7,875.74 |
|                                  |        |          |
| Garage with Pergola              | 0.0    | 0.0      |
| TOTAL AREA                       | 731.68 | 7,875.74 |