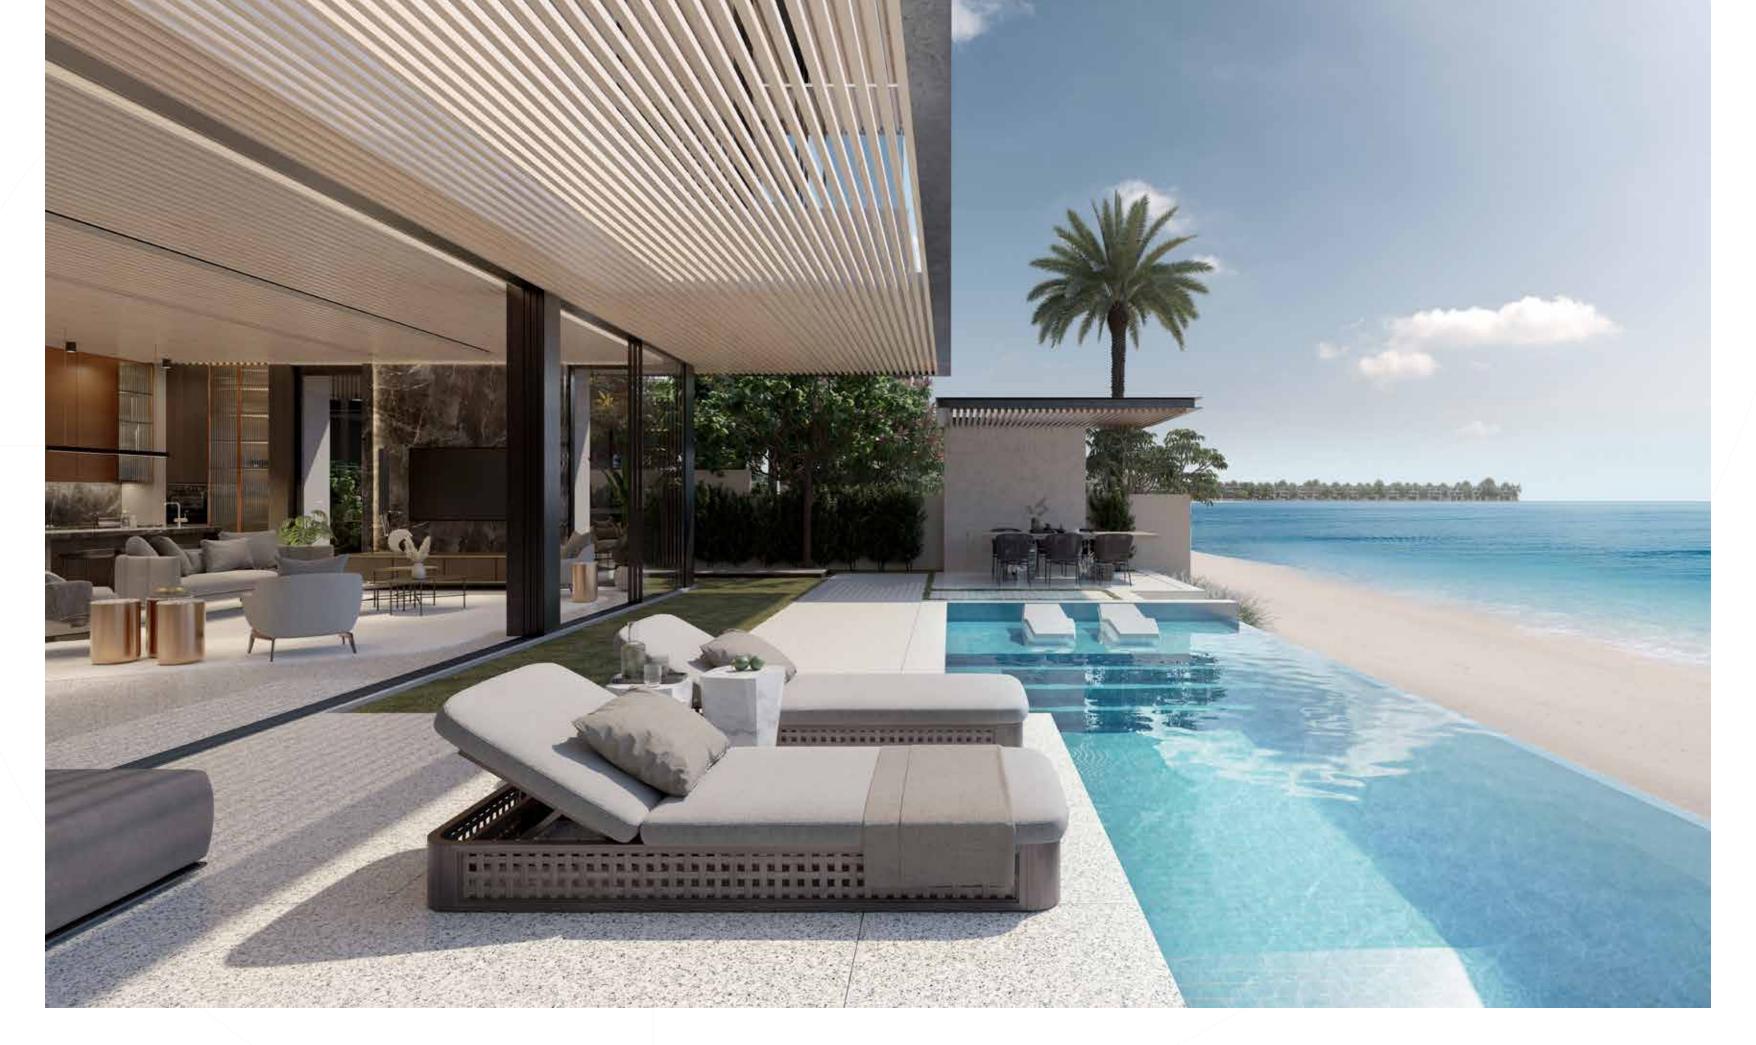

"Maximising the views was critical in designing these luxury villas, best illuminating the spaces utilising natural daylight." WHITESPACE - ARCHITECT

Strange 1

IN THIS IDEAL WATERFRONT SETTING, THE BEACHFRONT GARDEN BECOMES THE HEART OF THE HOME. SPEND HOURS RELAXING UNDER GLORIOUS SUNSHINE WHILST GAZING OVER THE GLISTENING BLUE SEA.

Admire the structured façade before passing through the beautiful double-height foyer, where a dramatic experience of light and air awaits you. This refined residence invites nature indoors with natural materials and seamless indoor-outdoor space.

### SURROUND YOURSELF WITH NATURE.

This sublime home connects the illuminated interiors with the beautiful outdoors at every opportunity. This results in enhanced natural light, fresh air, and an elevated feeling of openness and relaxation. Like the natural, sparkling aquamarine gemstone, this home inspires happiness and serenity and provides a sense of calm and tranquillity.