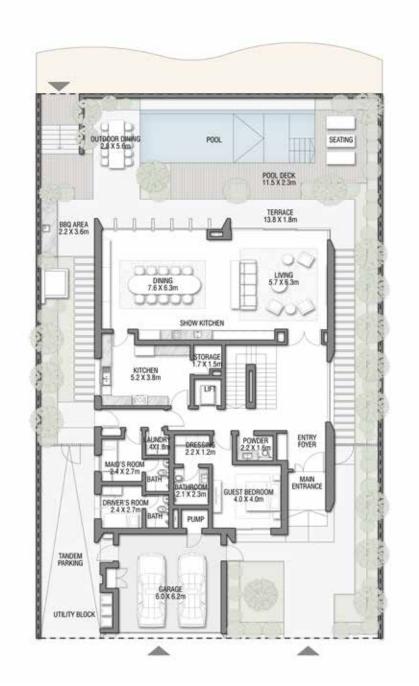

### GROUND FLOOR

Numbers, square footage and floor plans are approximate. Final dimensions, square footage and floor plans may vary and are subject to change without notice. The developer reserves the right to make revisions. Built–Up Area is measured in accordance with Dubai Land Department standards. Plans, artistic renderings, landscaping and images are for illustrative purposes only and are subject to change without notice. Landscape shown is indicative and not provided by the developer. Pool layout and configuration shown on floor plans are for general illustrative purposes only and are not provided by the developer. The Bespoke Edition Option offered to the buyer at additional price will include a standard pool offering.

### 6 BEDROOMS + FORMAL AND FAMILY LOUNGES + ROOF LOUNGE AND TERRACE

| FLOOR TYPE                       | SQ. M. | SQ. FT.  |
|----------------------------------|--------|----------|
| Ground Floor                     | 245.30 | 2,640.39 |
| Balcony / Terrace / Porch-GF     | 4.95   | 53.28    |
| First Floor Area                 | 229.40 | 2,469.24 |
| Balcony / Terrace – First Floor  | 38.07  | 409.78   |
| Second Floor Area                | 114.00 | 1,227.09 |
| Balcony / Terrace – Second Floor | 51.59  | 555.31   |
| Garage – Covered                 | 48.37  | 520.65   |
| TOTAL BUILT-UP AREA              | 731.68 | 7,875.74 |
|                                  |        |          |
| Garage with Pergola              | 0.0    | 0.0      |
| TOTAL AREA                       | 731.68 | 7,875.74 |