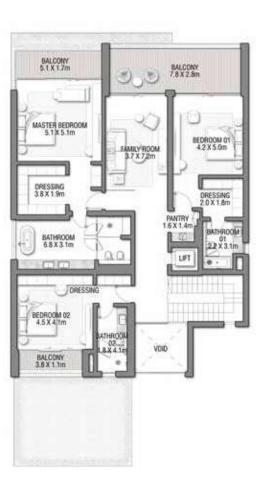

### GROUND FLOOR

Numbers, square footage and floor plans are approximate. Final dimensions, square footage and floor plans may vary and are subject to change without notice. The developer reserves the right to make revisions. Built–Up Area is measured in accordance with Dubai Land Department standards. Plans, artistic renderings, landscaping and images are for illustrative purposes only and are subject to change without notice. Landscape shown is indicative and not provided by the developer. Pool layout and configuration shown on floor plans are for general illustrative purposes only and are not provided by the developer. The Bespoke Edition Option offered to the buyer at additional price will include a standard pool offering.

# ACQUAMARINA

Beach Villas Collection

## G + 2

### 6 BEDROOMS + FORMAL AND FAMILY LOUNGES + ROOF LOUNGE AND TERRACE

| FLOOR TYPE                       | SQ. M. | SQ. FT.  |
|----------------------------------|--------|----------|
| Ground Floor                     | 245.30 | 2,640.39 |
| Balcony / Terrace / Porch-GF     | 4.95   | 53.28    |
| First Floor Area                 | 229.40 | 2,469.24 |
| Balcony / Terrace – First Floor  | 38.07  | 409.78   |
| Second Floor Area                | 114.00 | 1,227.09 |
| Balcony / Terrace – Second Floor | 51.59  | 555.31   |
| Garage – Covered                 | 48.37  | 520.65   |
| TOTAL BUILT-UP AREA              | 731.68 | 7,875.74 |
|                                  |        |          |
| Garage with Pergola              | 0.0    | 0.0      |
| TOTAL AREA                       | 731.68 | 7,875.74 |