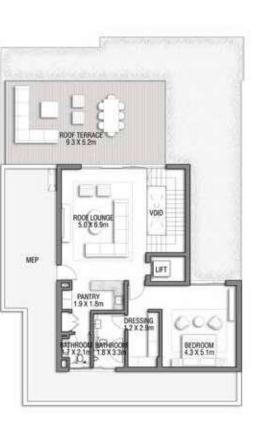

### GROUND FLOOR

Numbers, square footage and floor plans are approximate. Final dimensions, square footage and floor plans may vary and are subject to change without notice. The developer reserves the right to make revisions. Built–Up Area is measured in accordance with Dubai Land Department standards. Plans, artistic renderings, landscaping and images are for illustrative purposes only and are subject to change without notice. Landscape shown is indicative and not provided by the developer. Pool layout and configuration shown on floor plans are for general illustrative purposes only and are not provided by the developer. The Bespoke Edition Option offered to the buyer at additional price will include a standard pool offering.

## SECOND FLOOR

FIRST FLOOR

### 6 BEDROOMS + FORMAL AND FAMILY LOUNGES + ROOF LOUNGE AND TERRACE

| FLOOR TYPE                       | SQ. M. | SQ. FT.  |
|----------------------------------|--------|----------|
| Ground Floor                     | 245.30 | 2,640.39 |
| Balcony / Terrace / Porch-GF     | 4.95   | 53.28    |
| First Floor Area                 | 229.40 | 2,469.24 |
| Balcony / Terrace – First Floor  | 38.07  | 409.78   |
| Second Floor Area                | 114.00 | 1,227.09 |
| Balcony / Terrace – Second Floor | 51.59  | 555.31   |
| Garage – Covered                 | 48.37  | 520.65   |
| TOTAL BUILT-UP AREA              | 731.68 | 7,875.74 |
|                                  |        |          |
| Garage with Pergola              | 0.0    | 0.0      |
| TOTAL AREA                       | 731.68 | 7,875.74 |