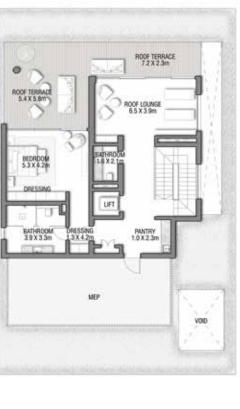

## SECOND FLOOR

FIRST FLOOR

### 6 BEDROOMS + FORMAL AND FAMILY LOUNGES + ROOF LOUNGE AND TERRACE

| FLOOR TYPE                       | SQ. M. | SQ. FT.  |
|----------------------------------|--------|----------|
| Ground Floor                     | 245.30 | 2,640.39 |
| Balcony / Terrace / Porch-GF     | 4.95   | 53.28    |
| First Floor Area                 | 229.40 | 2,469.24 |
| Balcony / Terrace – First Floor  | 38.07  | 409.78   |
| Second Floor Area                | 114.00 | 1,227.09 |
| Balcony / Terrace – Second Floor | 51.59  | 555.31   |
| Garage – Covered                 | 48.37  | 520.65   |
| TOTAL BUILT-UP AREA              | 731.68 | 7,875.74 |
|                                  |        |          |
| Garage with Pergola              | 0.0    | 0.0      |
| TOTAL AREA                       | 731.68 | 7,875.74 |