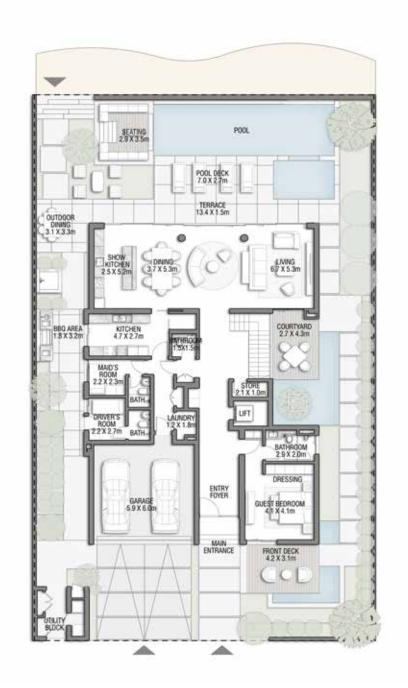

### GROUND FLOOR

Numbers, square footage and floor plans are approximate. Final dimensions, square footage and floor plans may vary and are subject to change without notice. The developer reserves the right to make revisions. Built–Up Area is measured in accordance with Dubai Land Department standards. Plans, artistic renderings, landscaping and images are for illustrative purposes only and are subject to change without notice. Landscape shown is indicative and not provided by the developer. Pool layout and configuration shown on floor plans are for general illustrative purposes only and are not provided by the developer. The Bespoke Edition Option offered to the buyer at additional price will include a standard pool offering.

## SECOND FLOOR

FIRST FLOOR

## G + 2

### 6 BEDROOMS + FORMAL AND FAMILY LOUNGES + ROOF LOUNGE AND TERRACE

| FLOOR TYPE                       | SQ. M. | SQ. FT.  |
|----------------------------------|--------|----------|
| Ground Floor                     | 245.30 | 2,640.39 |
| Balcony / Terrace / Porch-GF     | 4.95   | 53.28    |
| First Floor Area                 | 229.40 | 2,469.24 |
| Balcony / Terrace – First Floor  | 38.07  | 409.78   |
| Second Floor Area                | 114.00 | 1,227.09 |
| Balcony / Terrace – Second Floor | 51.59  | 555.31   |
| Garage – Covered                 | 48.37  | 520.65   |
| TOTAL BUILT-UP AREA              | 731.68 | 7,875.74 |
|                                  |        |          |
| Garage with Pergola              | 0.0    | 0.0      |
| TOTAL AREA                       | 731.68 | 7,875.74 |