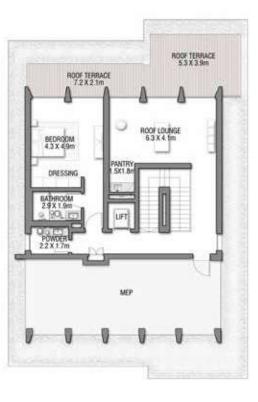

### GROUND FLOOR

Numbers, square footage and floor plans are approximate. Final dimensions, square footage and floor plans may vary and are subject to change without notice. The developer reserves the right to make revisions. Built–Up Area is measured in accordance with Dubai Land Department standards. Plans, artistic renderings, landscaping and images are for illustrative purposes only and are subject to change without notice. Landscape shown is indicative and not provided by the developer. Pool layout and configuration shown on floor plans are for general illustrative purposes only and are not provided by the developer. The Bespoke Edition Option offered to the buyer at additional price will include a standard pool offering.

## SECOND FLOOR

FIRST FLOOR

### VILLA

# ACQUAMARINA

Beach Villas Collection

## G + 2

### 6 BEDROOMS + FORMAL AND FAMILY LOUNGES + ROOF LOUNGE AND TERRACE

| FLOOR TYPE                       | SQ. M. | SQ. FT.  |
|----------------------------------|--------|----------|
| Ground Floor                     | 245.30 | 2,640.39 |
| Balcony / Terrace / Porch-GF     | 4.95   | 53.28    |
| First Floor Area                 | 229.40 | 2,469.24 |
| Balcony / Terrace – First Floor  | 38.07  | 409.78   |
| Second Floor Area                | 114.00 | 1,227.09 |
| Balcony / Terrace – Second Floor | 51.59  | 555.31   |
| Garage – Covered                 | 48.37  | 520.65   |
| TOTAL BUILT-UP AREA              | 731.68 | 7,875.74 |
|                                  |        |          |
| Garage with Pergola              | 0.0    | 0.0      |
| TOTAL AREA                       | 731.68 | 7,875.74 |