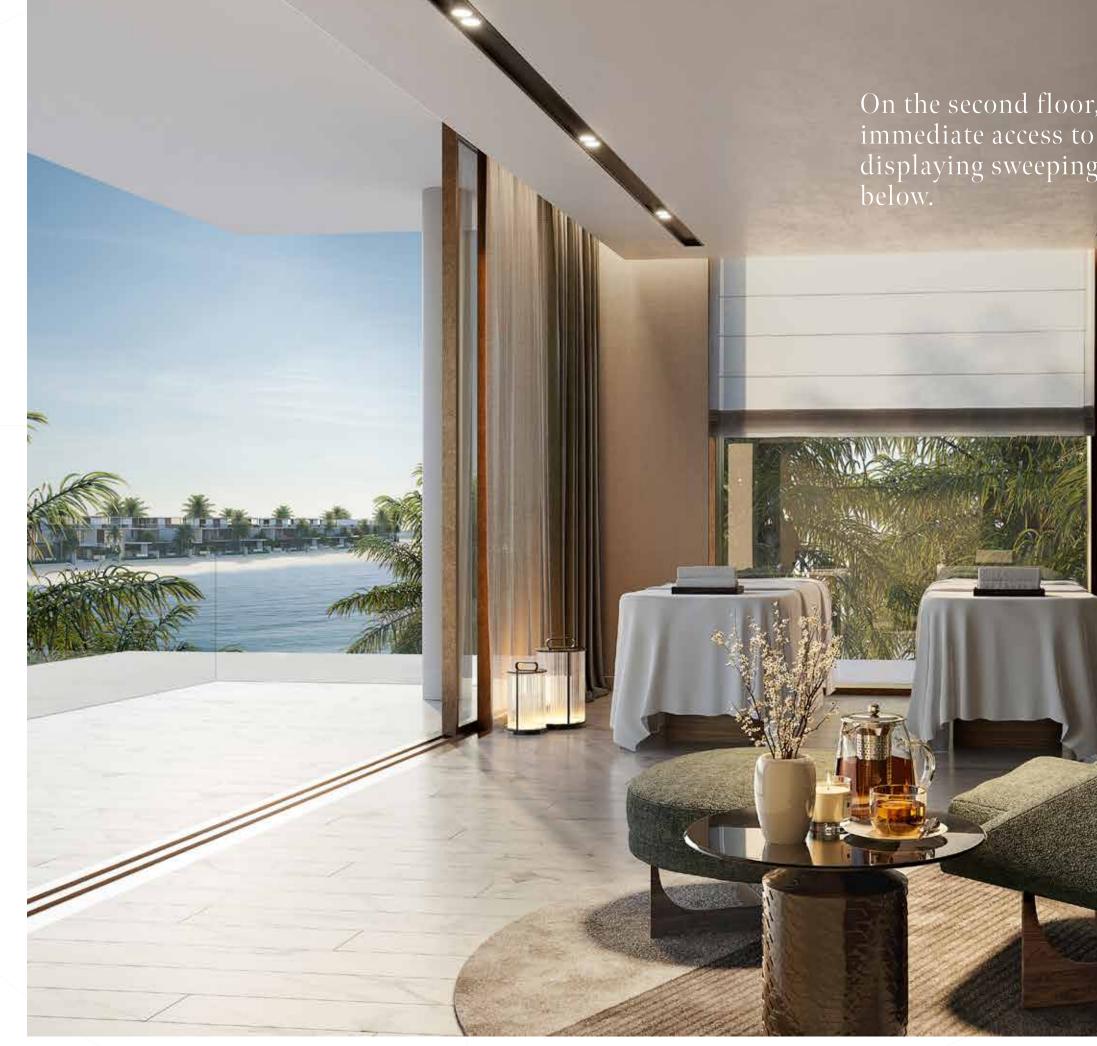

THIS SOPHISTICATED OPEN-PLAN SPACE IS FILLED WITH NATURAL LIGHT FROM THE FLOOR-TO-CEILING GLASS, ENHANCING THE SPACE WITH UNLIMITED SEA VIEWS.

On the second floor, a private roof lounge allows immediate access to the stunning roof terrace, displaying sweeping views of the dazzling seafront below.