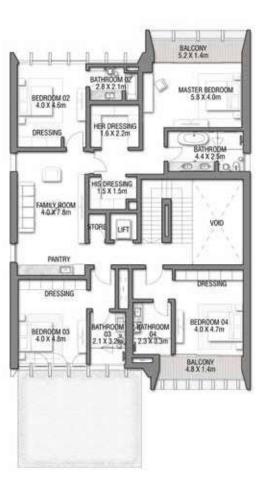

#### GROUND FLOOR

Numbers, square footage and floor plans are approximate. Final dimensions, square footage and floor plans may vary and are subject to change without notice. The developer reserves the right to make revisions. Built–Up Area is measured in accordance with Dubai Land Department standards. Plans, artistic renderings, landscaping and images are for illustrative purposes only and are subject to change without notice. Landscape shown is indicative and not provided by the developer. Pool layout and configuration shown on floor plans are for general illustrative purposes only and are not provided by the developer. The Bespoke Edition Option offered to the buyer at additional price will include a standard pool offering.

#### SECOND FLOOR

FIRST FLOOR

#### VILLA

### AZURE BLUE

Beach Villas Collection

#### G + 2

#### 5 BEDROOMS + FAMILY ROOM

+ ROOF LOUNGE AND TERRACE

| FLOOR TYPE                       | SQ. M. | SQ. FT.  |
|----------------------------------|--------|----------|
| Ground Floor                     | 258.14 | 2,778.60 |
| Balcony / Terrace / Porch-GF     | 2.07   | 22.28    |
| First Floor Area                 | 246.67 | 2,655.13 |
| Balcony / Terrace – First Floor  | 39.94  | 429.91   |
| Second Floor Area                | 153.55 | 1,652.80 |
| Balcony / Terrace – Second Floor | 34.60  | 372.43   |
| Garage – Covered                 | 48.61  | 523.23   |
| TOTAL BUILT-UP AREA              | 783.58 | 8,434.38 |
|                                  |        |          |
| Garage with Pergola              | 0.0    | 0.0      |
| TOTAL AREA                       | 783.58 | 8,434.38 |