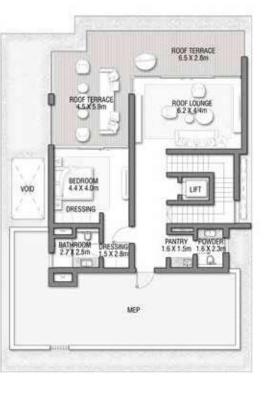

ERINGS AGAINST THE BACKDROP OF THE PURE, CRYSTAL-CLEAR WATERS.





## LIVE IN THE MASTERPIECE

One unique feature of this home is the comfortable and striking double-height lounge, which faces onto an intimate green courtyard. Relax in this private, jewel-like space while feeling the calming effects of the natural elements.



# The exceptional master suite includes a private balcony with exquisite water views.











# With a focus on meticulous detailing and the finest of finishes, this villa represents an exceptional lifestyle.

A HOME CRAFTED FOR WELLNESS.

This is a home crafted in perfect harmony with nature. From framed open views, to outdoor courtyards, and private space, an inviting and positive atmosphere is created for all who walk through its doors.





### GROUND FLOOR





Numbers, square footage and floor plans are approximate. Final dimensions, square footage and floor plans may vary and are subject to change without notice. The developer reserves the right to make revisions. Built–Up Area is measured in accordance with Dubai Land Department standards. Plans, artistic renderings, landscaping and images are for illustrative purposes only and are subject to change without notice. Landscape shown is indicative and not provided by the developer. Pool layout and configuration shown on floor plans are for general illustrative purposes only and are not provided by the developer. The Bespoke Edition Option offered to the buyer at additional price will include a standard pool offering.

## SECOND FLOOR

FIRST FLOOR

### VILLA

# ACQUAMARINA

Beach Villas Collec