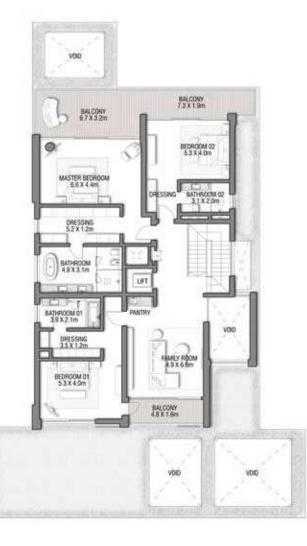

### GROUND FLOOR

Numbers, square footage and floor plans are approximate. Final dimensions, square footage and floor plans may vary and are subject to change without notice. The developer reserves the right to make revisions. Built–Up Area is measured in accordance with Dubai Land Department standards. Plans, artistic renderings, landscaping and images are for illustrative purposes only and are subject to change without notice. Landscape shown is indicative and not provided by the developer. Pool layout and configuration shown on floor plans are for general illustrative purposes only and are not provided by the developer. The Bespoke Edition Option offered to the buyer at additional price will include a standard pool offering.

## SECOND FLOOR

FIRST FLOOR

### VILLA

# ACQUAMARINA

Beach Villas Collection

## G + 2

### 6 BEDROOMS + FORMAL AND FAMILY LOUNGES + ROOF LOUNGE AND TERRACE

| FLOOR TYPE                       | SQ. M. | SQ. FT.  |
|----------------------------------|--------|----------|
| Ground Floor                     | 245.30 | 2,640.39 |
| Balcony / Terrace / Porch-GF     | 4.95   | 53.28    |
| First Floor Area                 | 229.40 | 2,469.24 |
| Balcony / Terrace – First Floor  | 38.07  | 409.78   |
| Second Floor Area                | 114.00 | 1,227.09 |
| Balcony / Terrace – Second Floor | 51.59  | 555.31   |
| Garage – Covered                 | 48.37  | 520.65   |
| TOTAL BUILT-UP AREA              | 731.68 | 7,875.74 |
|                                  |        |          |
| Garage with Pergola              | 0.0    | 0.0      |
| TOTAL AREA                       | 731.68 | 7,875.74 |