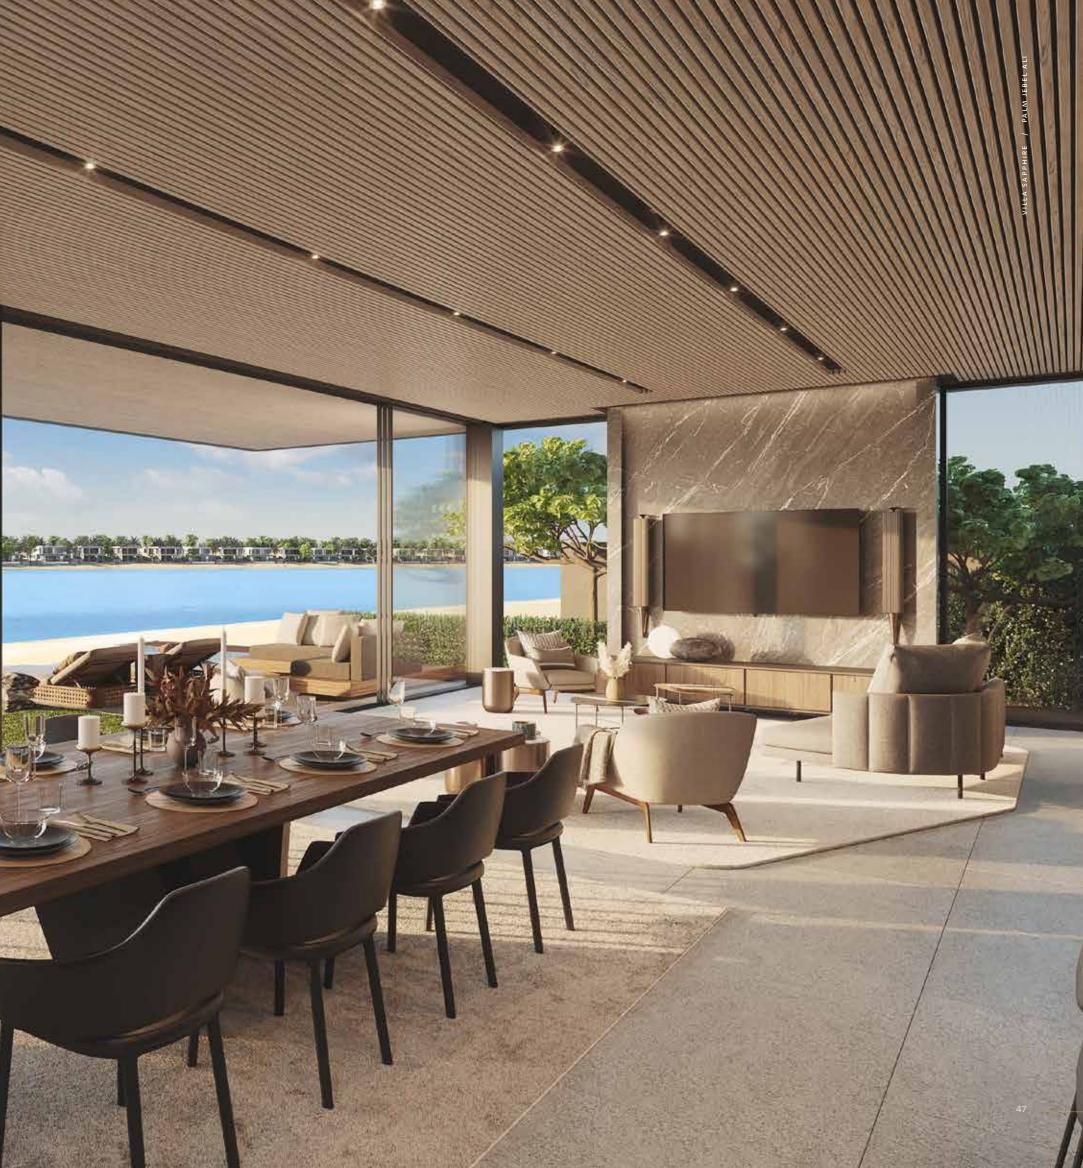

## LIVE IN THE MASTERPIECE

One unique feature of this home is the comfortable and striking double-height lounge, which faces onto an intimate green courtyard. Relax in this private, jewel-like space while feeling the calming effects of the natural elements.

# The exceptional master suite includes a private balcony with exquisite water views.

# With a focus on meticulous detailing and the finest of finishes, this villa represents an exceptional lifestyle.

A HOME CRAFTED FOR WELLNESS.

This is a home crafted in perfect harmony with nature. From framed open views, to outdoor courtyards, and private space, an inviting and positive atmosphere is created for all who walk through its doors.