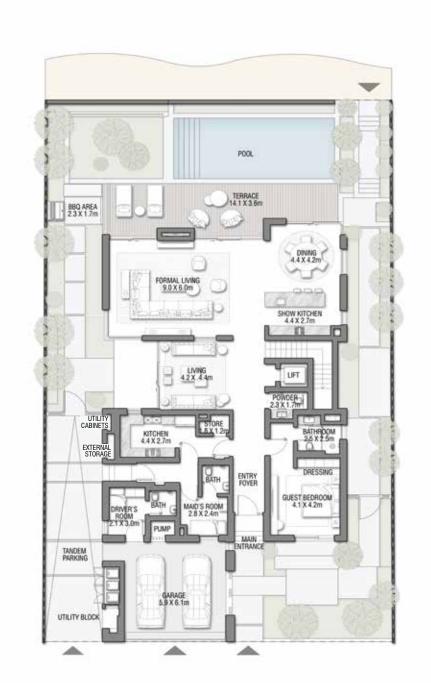

### GROUND FLOOR

Numbers, square footage and floor plans are approximate. Final dimensions, square footage and floor plans may vary and are subject to change without notice. The developer reserves the right to make revisions. Built–Up Area is measured in accordance with Dubai Land Department standards. Plans, artistic renderings, landscaping and images are for illustrative purposes only and are subject to change without notice. Landscape shown is indicative and not provided by the developer. Pool layout and configuration shown on floor plans are for general illustrative purposes only and are not provided by the developer. The Bespoke Edition Option offered to the buyer at additional price will include a standard pool offering.

## SECOND FLOOR

FIRST FLOOR