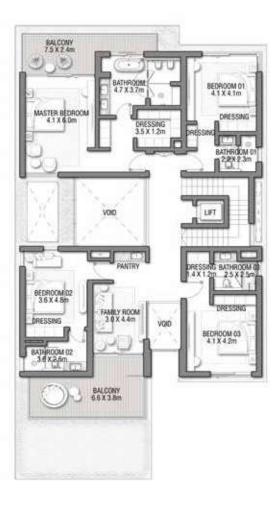

INGS AGAINST THE BACKDROP OF THE PURE, CRYSTAL-CLEAR WATERS.





## LIVE IN THE MASTERPIECE

One unique feature of this home is the comfortable and striking double-height lounge, which faces onto an intimate green courtyard. Relax in this private, jewel-like space while feeling the calming effects of the natural elements.



# The exceptional master suite includes a private balcony with exquisite water views.











# With a focus on meticulous detailing and the finest of finishes, this villa represents an exceptional lifestyle.

A HOME CRAFTED FOR WELLNESS.

This is a home crafted in perfect harmony with nature. From framed open views, to outdoor courtyards, and private space, an inviting and positive atmosphere is created for all who walk through its doors.





### GROUND FLOOR





Numbers, square footage and floor plans are approximate. Final dimensions, square footage and floor plans may vary and are subject to change without notice. The developer reserves the right to make revisions. Built–Up Area is measured in accordance with Dubai Land Department standards. Plans, artistic renderings, landscaping and images are for illustrative purposes only and are subject to change without notice. Landscape shown is indicative and not provided by the developer. Pool layout and configuration shown on floor plans are for general illustrative purposes only and are not provided by the developer. The Bespoke Edition Option offered to the buyer at additional price will include a standard pool offering.

## SECOND FLOOR

FIRST FLOOR

### VILLA

# ACQUAMARINA

Beach Villas Collecti