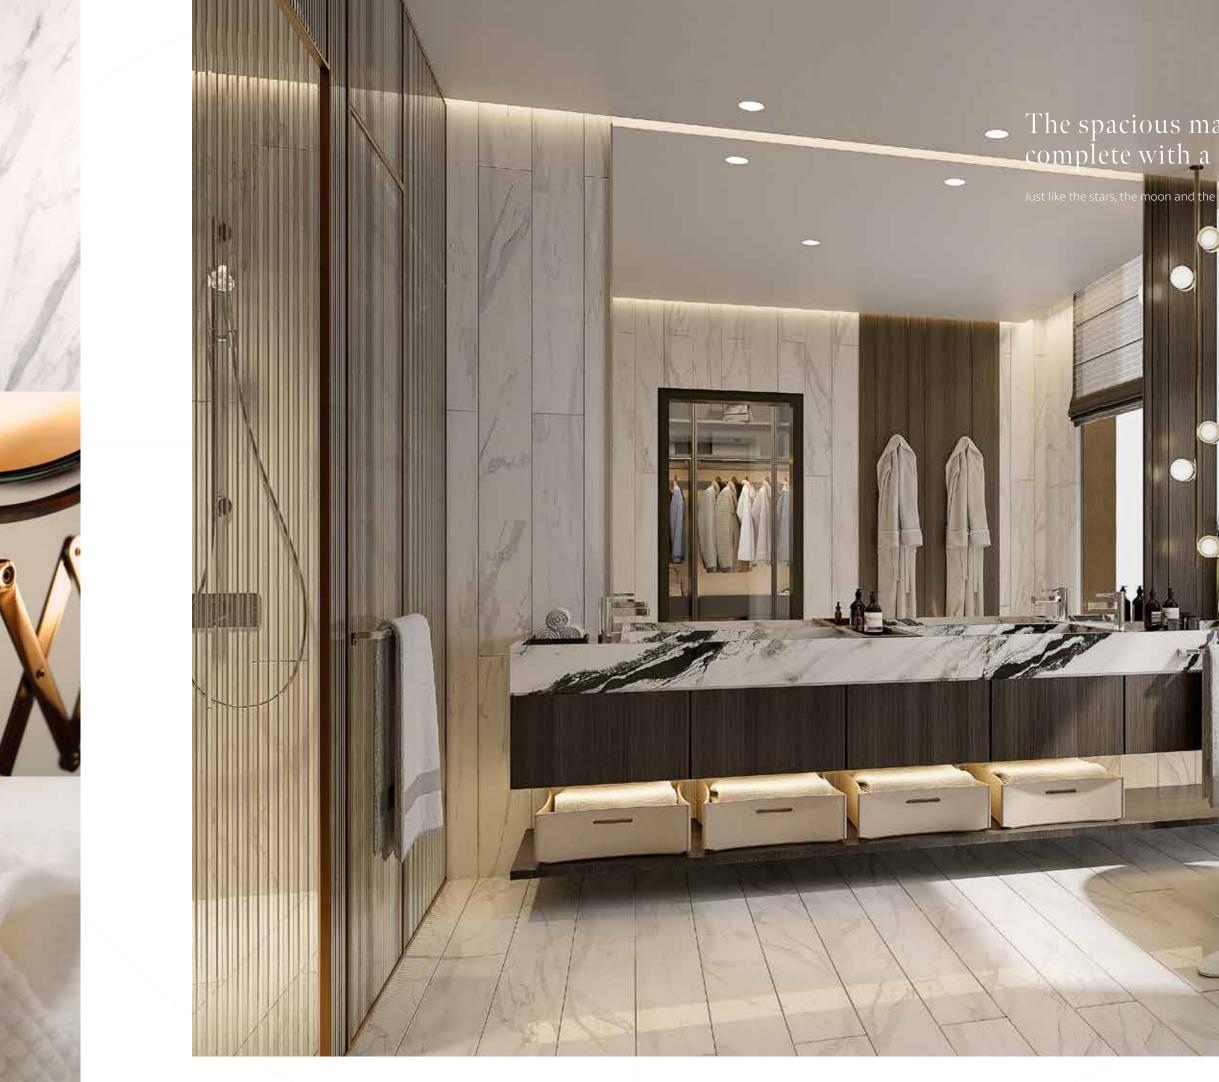

# The spacious master bathroom is lit by both natural light and atmospheric lighting.

Feel uplifted as you practice peaceful moments of self-care in this sumptuous, natural environment

# Each bathroom is finished to perfection with impeccable detail and the finest fixtures and fittings.

Feel surrounded by a sea of calm as you prepare for the day ahead in this elegant space.

## This is your personal retreat. The lavishly detailed bathrooms offer you a spa-like experience.

ou are staying in a luxury hotel every day.