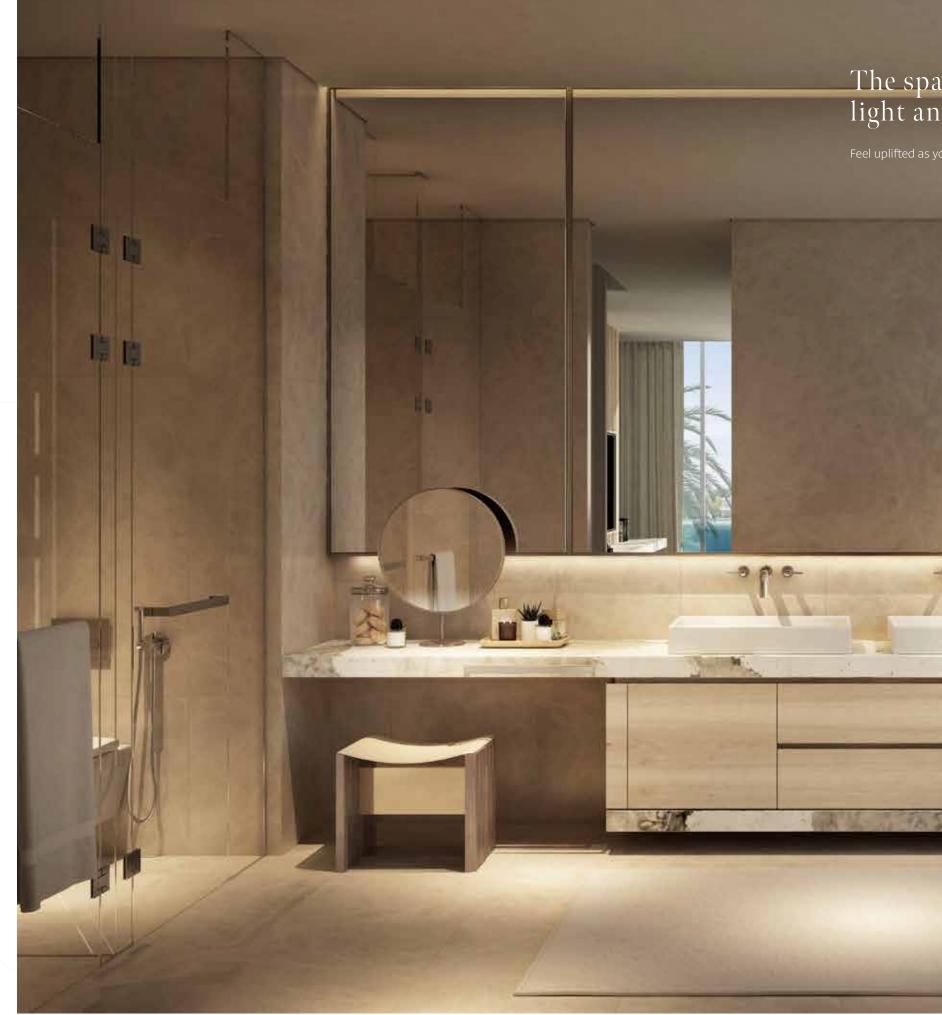

# The spacious master bathroom is lit by both natural light and atmospheric lighting.

Feel uplifted as you practice peaceful moments of self-care in this sumptuous, natural environment

# Each bathroom is finished to perfection with impeccable detail and the finest fixtures and fittings.

Feel surrounded by a sea of calm as you prepare for the day ahead in this elegant space.