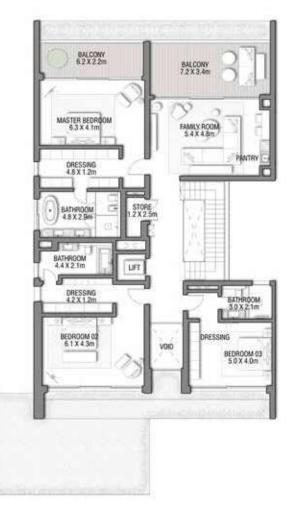

### GROUND FLOOR

Numbers, square footage and floor plans are approximate. Final dimensions, square footage and floor plans may vary and are subject to change without notice. The developer reserves the right to make revisions. Built–Up Area is measured in accordance with Dubai Land Department standards. Plans, artistic renderings, landscaping and images are for illustrative purposes only and are subject to change without notice. Landscape shown is indicative and not provided by the developer. Pool layout and configuration shown on floor plans are for general illustrative purposes only and are not provided by the developer. The Bespoke Edition Option offered to the buyer at additional price will include a standard pool offering.

## SECOND FLOOR

FIRST FLOOR

### 6 BEDROOMS + FORMAL AND FAMILY LOUNGES + ROOF LOUNGE AND TERRACE

| FLOOR TYPE                       | SQ. M. | SQ. FT.  |
|----------------------------------|--------|----------|
| Ground Floor                     | 245.30 | 2,640.39 |
| Balcony / Terrace / Porch-GF     | 4.95   | 53.28    |
| First Floor Area                 | 229.40 | 2,469.24 |
| Balcony / Terrace – First Floor  | 38.07  | 409.78   |
| Second Floor Area                | 114.00 | 1,227.09 |
| Balcony / Terrace – Second Floor | 51.59  | 555.31   |
| Garage – Covered                 | 48.37  | 520.65   |
| TOTAL BUILT-UP AREA              | 731.68 | 7,875.74 |
|                                  |        |          |
| Garage with Pergola              | 0.0    | 0.0      |
| TOTAL AREA                       | 731.68 | 7,875.74 |