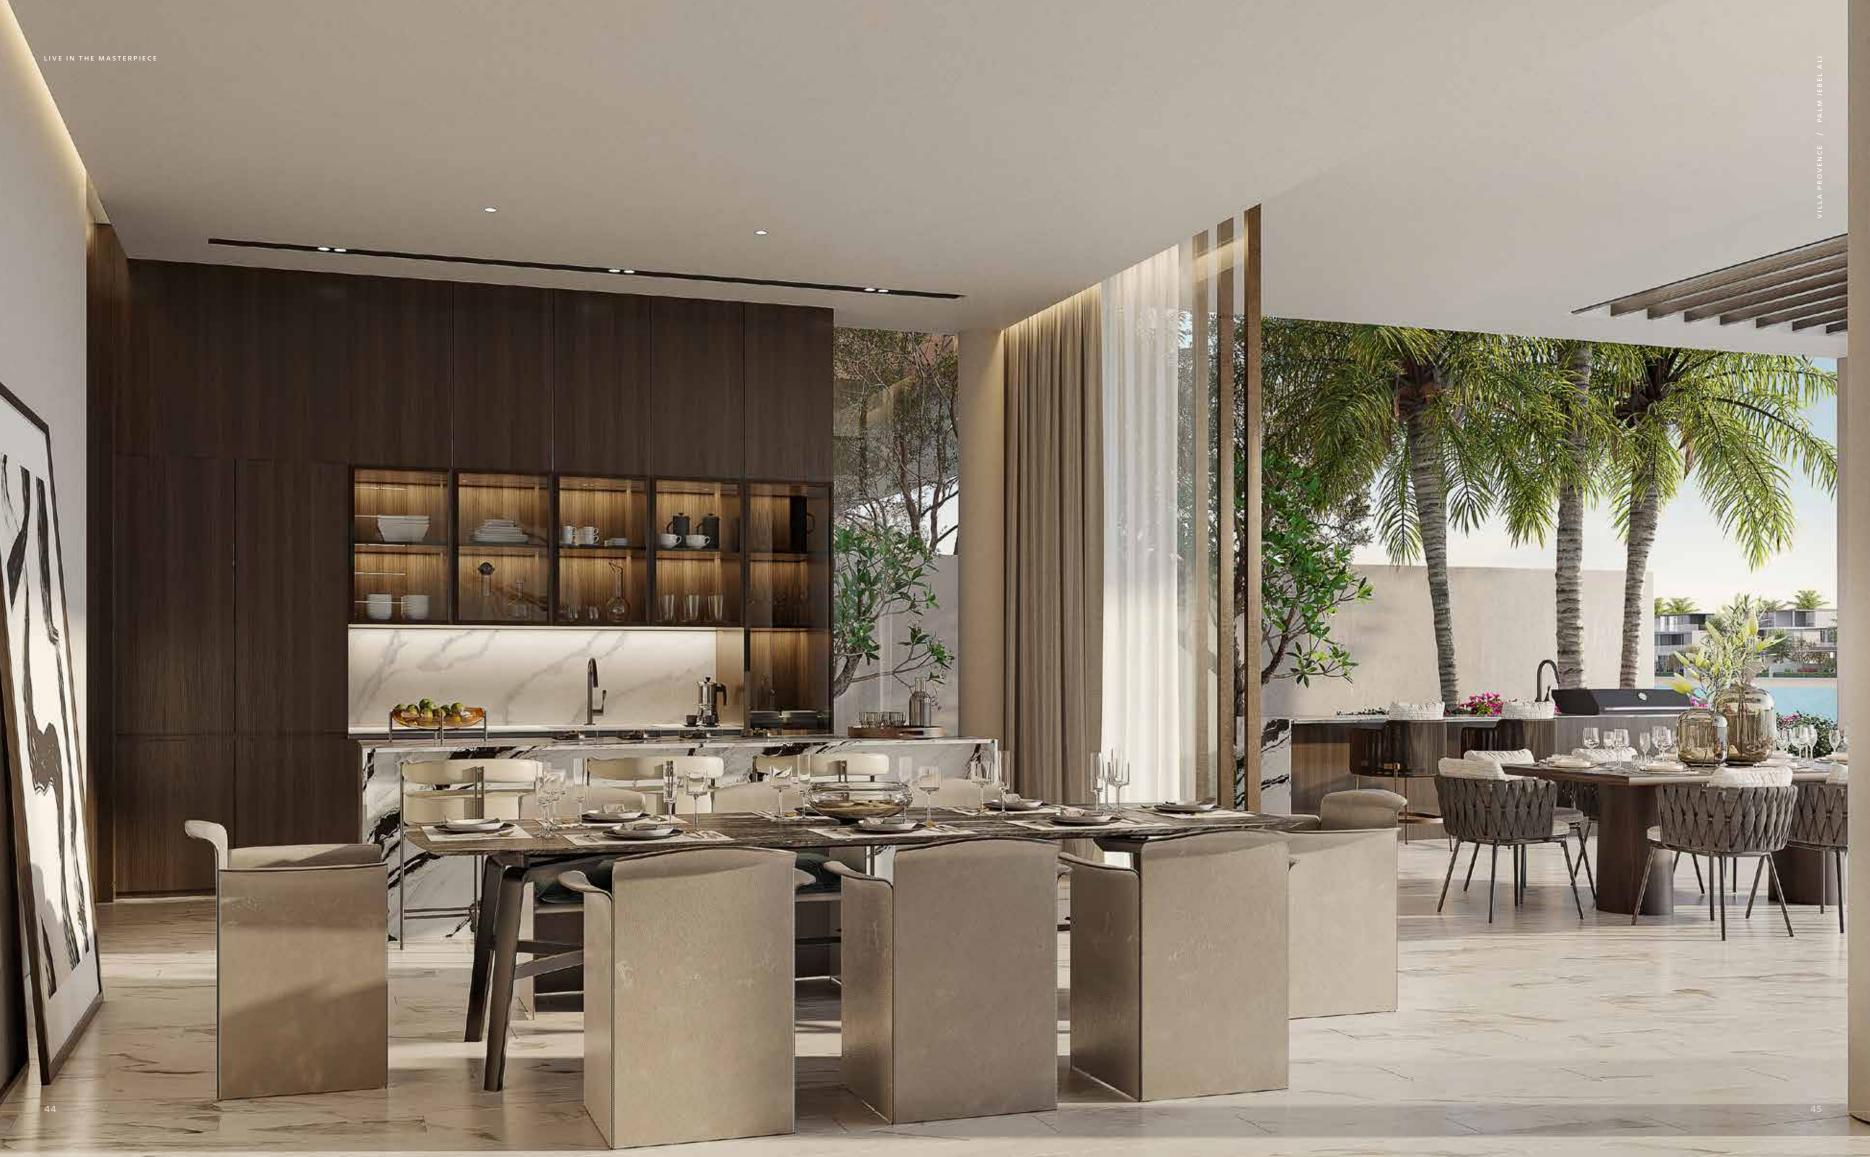

## LIVE IN THE MASTERPIECE

One unique feature of this home is the comfortable and striking double-height lounge, which faces onto an intimate green courtyard. Relax in this private, jewel-like space while feeling the calming effects of the natural elements.

# With a focus on meticulous detailing and the finest of finishes, this villa represents an exceptional lifestyle.

A HOME CRAFTED FOR WELLNESS.

This is a home crafted in perfect harmony with nature. From framed open views, to outdoor courtyards, and private space, an inviting and positive atmosphere is created for all who walk through its doors.