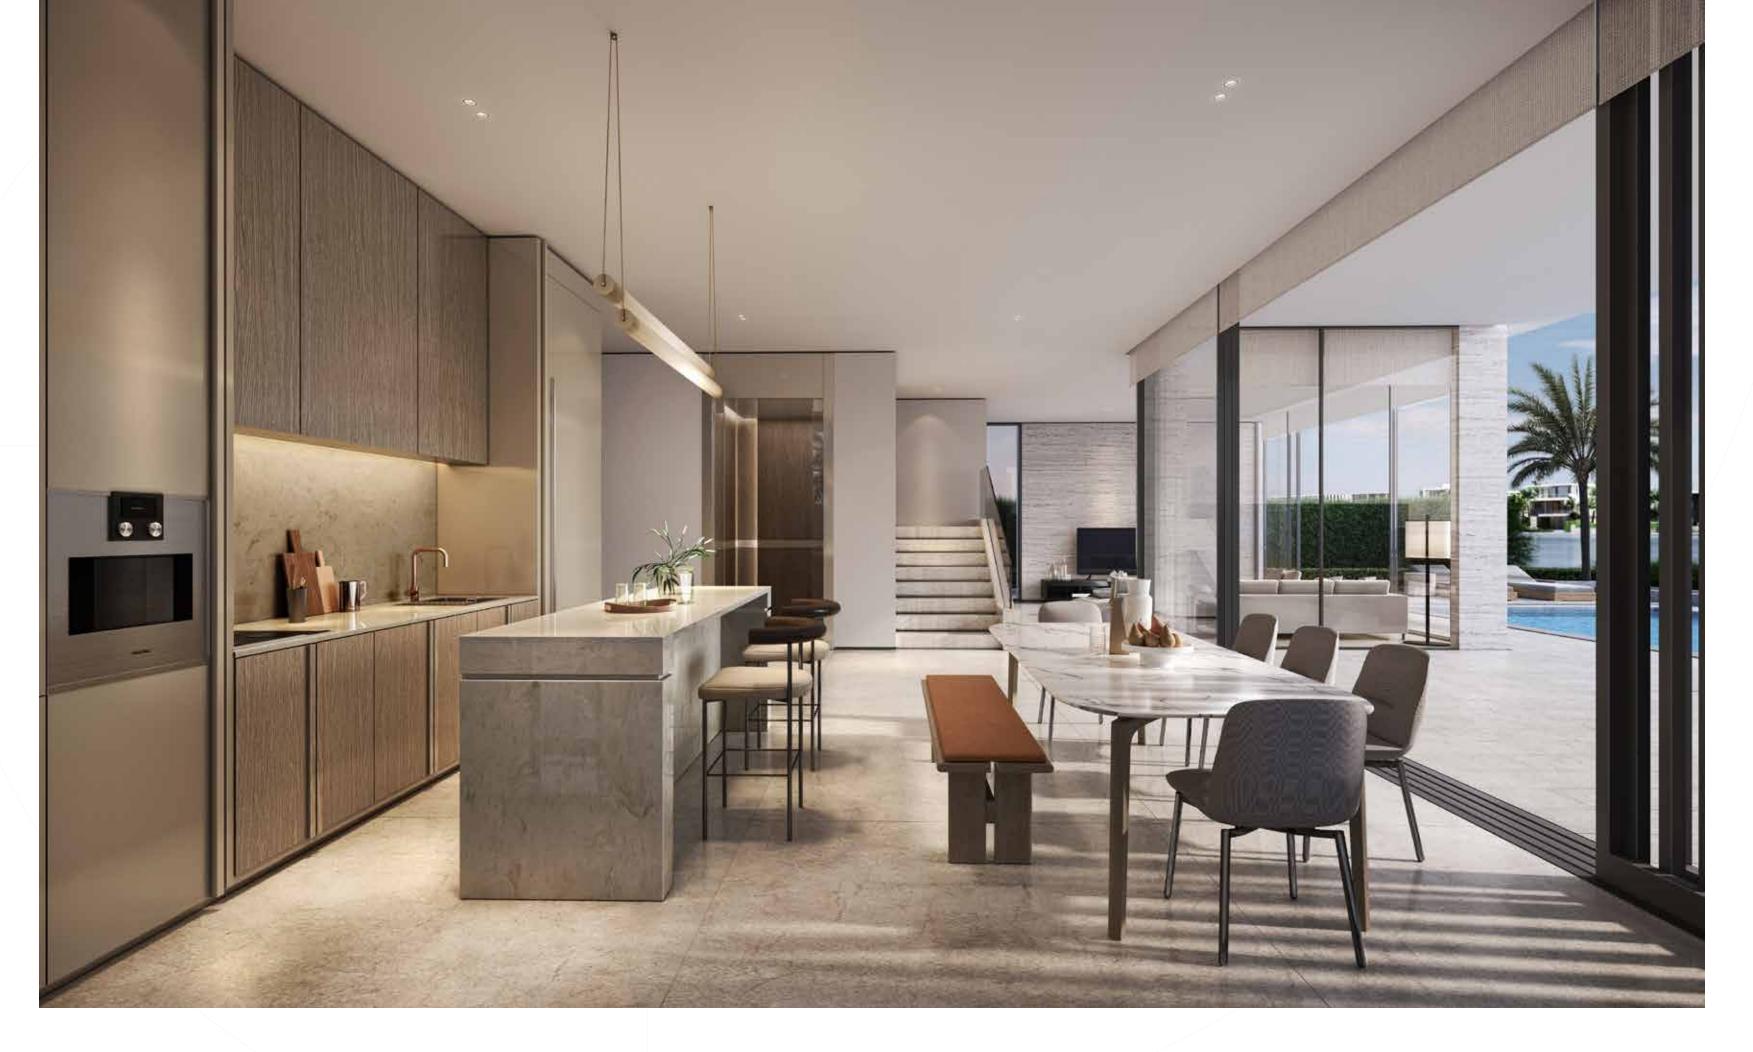

and the second

0

In the spacious rooftop lounge, crystalline water views surround you at every turn. Enjoy the perfect panorama of this luxurious setting in complete comfort.

N

THE FORMAL LIVING ROOM IS SEAMLESSLY CONNECTED TO THE LUSH GARDEN AND FABULOUS KITCHEN. HOST GLITTERING GATHERINGS AGAINST THE BACKDROP OF THE PURE, CRYSTAL-CLEAR WATERS.

## LIVE IN THE MASTERPIECE

One unique feature of this home is the comfortable and striking double-height lounge, which faces onto an intimate green courtyard. Relax in this private, jewel-like space while feeling the calming effects of the natural elements.