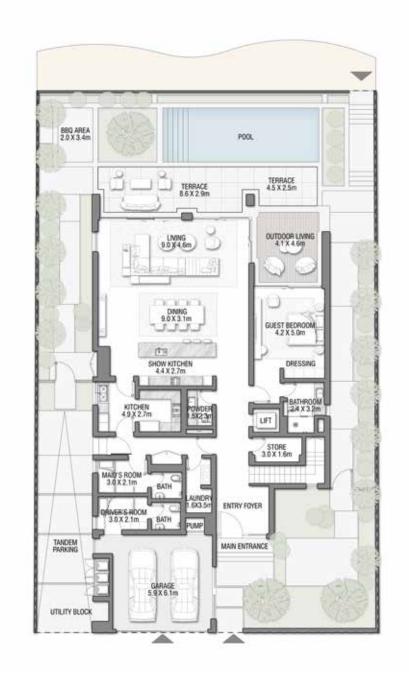

### GROUND FLOOR

Numbers, square footage and floor plans are approximate. Final dimensions, square footage and floor plans may vary and are subject to change without notice. The developer reserves the right to make revisions. Built–Up Area is measured in accordance with Dubai Land Department standards. Plans, artistic renderings, landscaping and images are for illustrative purposes only and are subject to change without notice. Landscape shown is indicative and not provided by the developer. Pool layout and configuration shown on floor plans are for general illustrative purposes only and are not provided by the developer. The Bespoke Edition Option offered to the buyer at additional price will include a standard pool offering.

### 6 BEDROOMS + FORMAL AND FAMILY LOUNGES + ROOF LOUNGE AND TERRACE

| FLOOR TYPE                       | SQ. M. | SQ. FT.  |
|----------------------------------|--------|----------|
| Ground Floor                     | 245.30 | 2,640.39 |
| Balcony / Terrace / Porch-GF     | 4.95   | 53.28    |
| First Floor Area                 | 229.40 | 2,469.24 |
| Balcony / Terrace – First Floor  | 38.07  | 409.78   |
| Second Floor Area                | 114.00 | 1,227.09 |
| Balcony / Terrace – Second Floor | 51.59  | 555.31   |
| Garage – Covered                 | 48.37  | 520.65   |
| TOTAL BUILT-UP AREA              | 731.68 | 7,875.74 |
|                                  |        |          |
| Garage with Pergola              | 0.0    | 0.0      |
| TOTAL AREA                       | 731.68 | 7,875.74 |