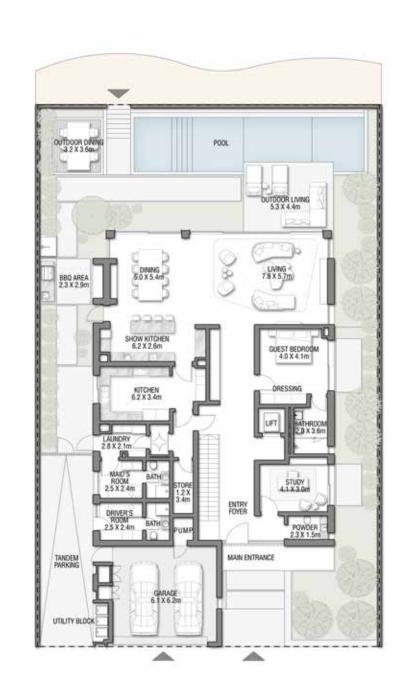

### GROUND FLOOR

Numbers, square footage and floor plans are approximate. Final dimensions, square footage and floor plans may vary and are subject to change without notice. The developer reserves the right to make revisions. Built–Up Area is measured in accordance with Dubai Land Department standards. Plans, artistic renderings, landscaping and images are for illustrative purposes only and are subject to change without notice. Landscape shown is indicative and not provided by the developer. Pool layout and configuration shown on floor plans are for general illustrative purposes only and are not provided by the developer. The Bespoke Edition Option offered to the buyer at additional price will include a standard pool offering.

# ACQUAMARINA

Beach Villas Collection

## G + 2

### 6 BEDROOMS + FORMAL AND FAMILY LOUNGES + ROOF LOUNGE AND TERRACE

| FLOOR TYPE                       | SQ. M. | SQ. FT.  |
|----------------------------------|--------|----------|
| Ground Floor                     | 245.30 | 2,640.39 |
| Balcony / Terrace / Porch-GF     | 4.95   | 53.28    |
| First Floor Area                 | 229.40 | 2,469.24 |
| Balcony / Terrace – First Floor  | 38.07  | 409.78   |
| Second Floor Area                | 114.00 | 1,227.09 |
| Balcony / Terrace – Second Floor | 51.59  | 555.31   |
| Garage – Covered                 | 48.37  | 520.65   |
| TOTAL BUILT-UP AREA              | 731.68 | 7,875.74 |
|                                  |        |          |
| Garage with Pergola              | 0.0    | 0.0      |
| TOTAL AREA                       | 731.68 | 7,875.74 |