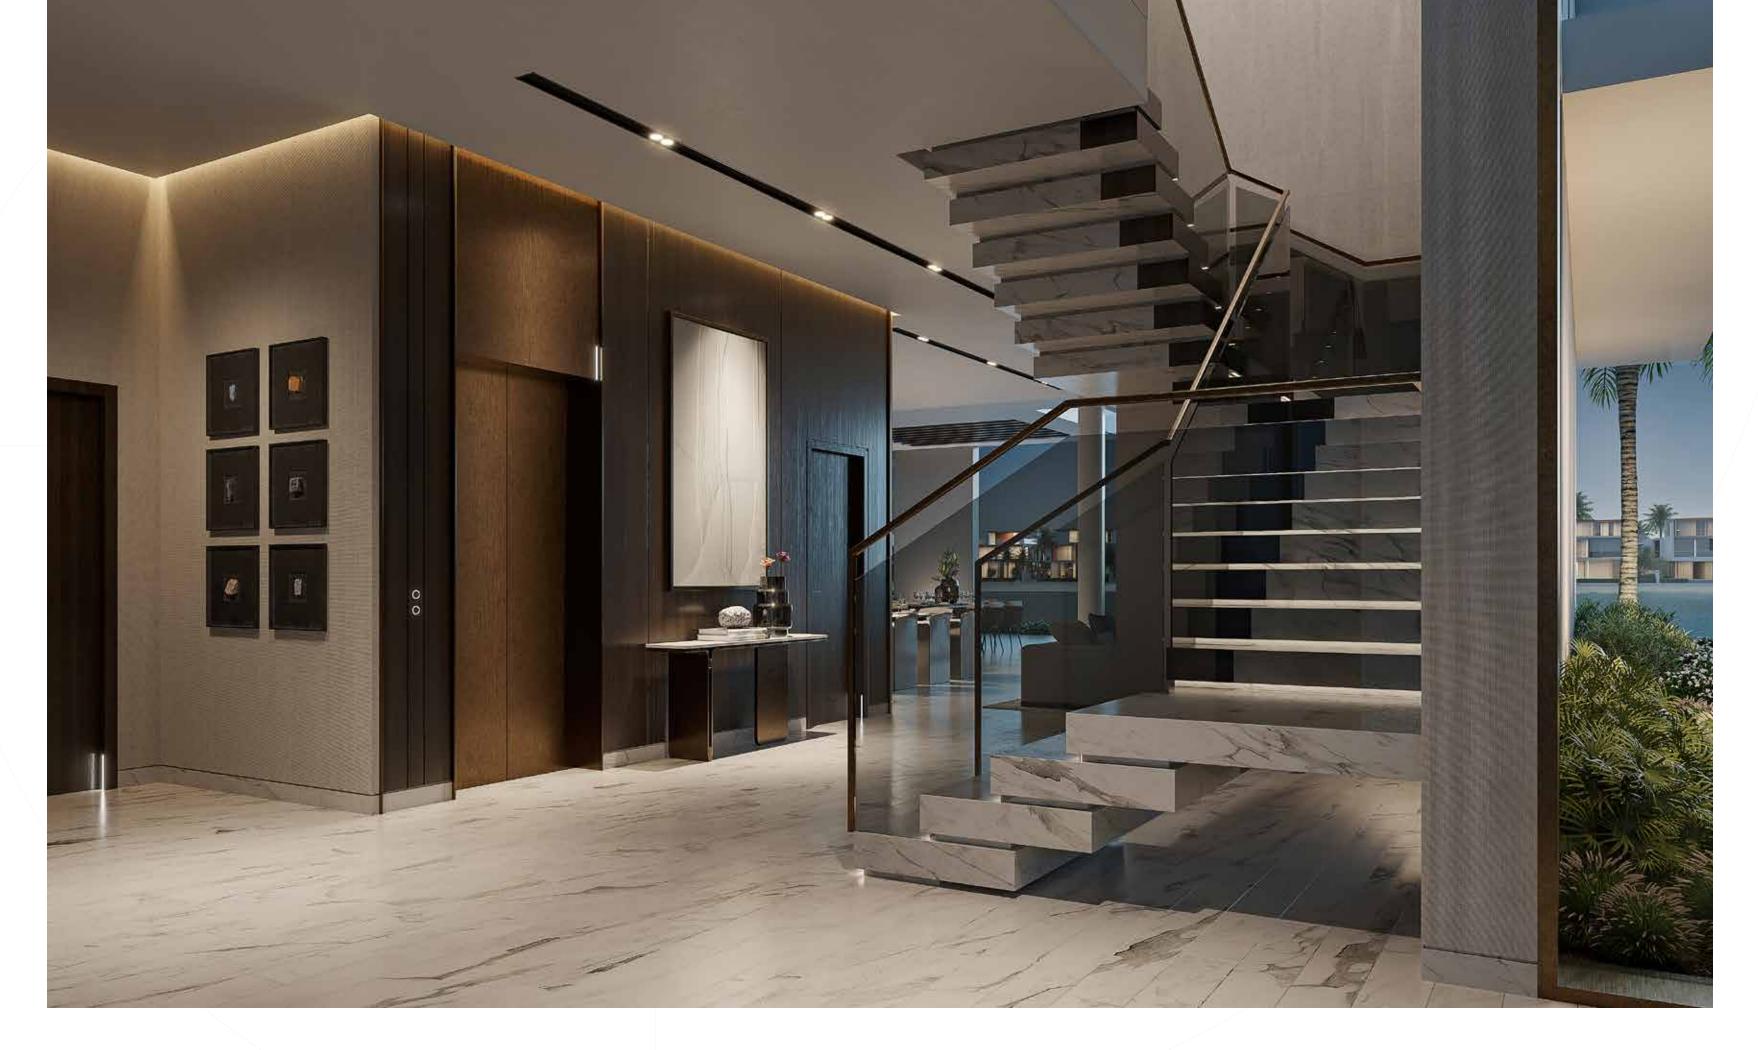

THE MAJESTIC DOUBLE-VOLUME ENTRY SPACE DEFINES THE GRANDEUR OF THE VILLA LEADING TO THE FEATURE STATEMENT STAIRCASE LOCATED IN THE MAIN FOYER. THE PRIVATE GUEST SUITE, POSITIONED AT THE FRONT OF THE PROPERTY, OPENING DIRECTLY TO THE FRONT GARDEN, ALLOWS IT TO SERVE AS A QUIET HOME OFFICE FOR ENHANCED PRIVACY. The master bedroom also enjoys extended sea views and an indoor-outdoor ambience.