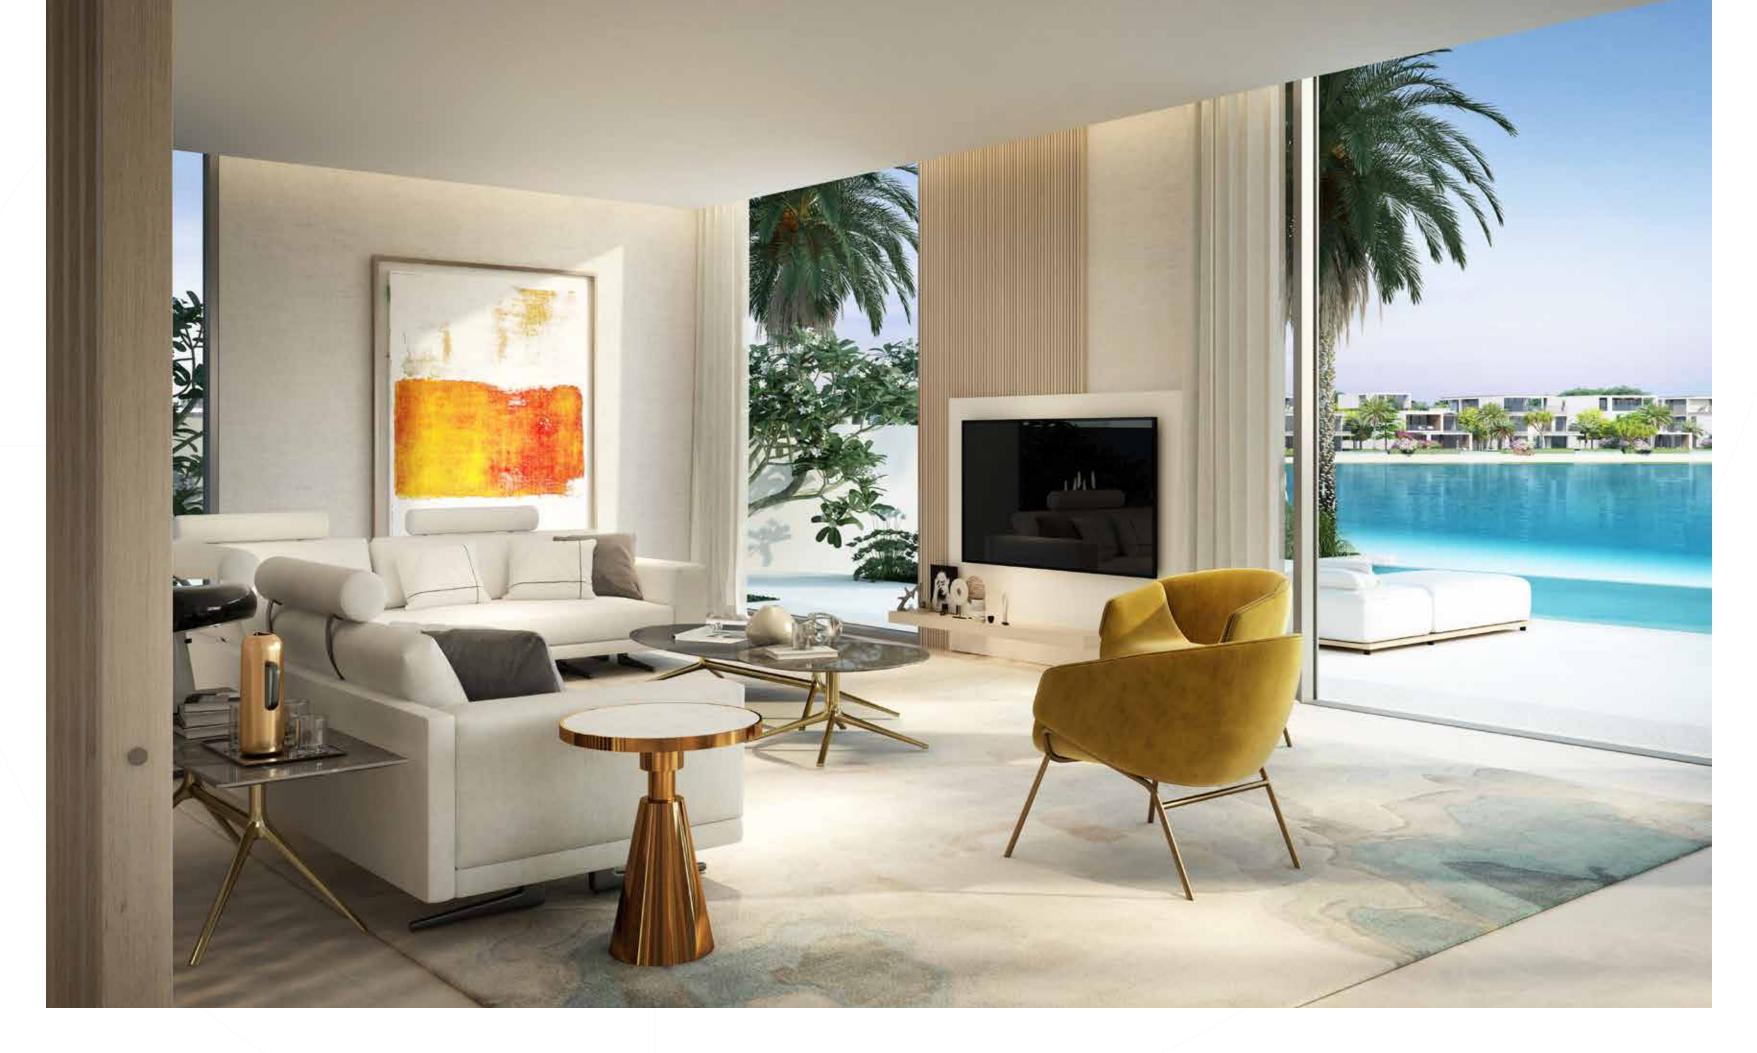

## A PRECIOUS, STATELY HOME

AN ILLUMINATED, MINIMALIST RESIDENCE THAT SPARKLES LIKE A PRECIOUS STONE SET

Picture precious jewels that shine brilliantly in the light, and the dazzling waters of the ever-changing sea sparkling under the glowing sun. This home glitters like a precious gemstone as it sits high above the waves, providing a luxurious beachfront

Admire the structured façade before passing through the beautiful double-height foyer, where a dramatic experience of light and air awaits you. This refined residence invites nature indoors with natural materials and seamless indoor-outdoor space.

### SURROUND YOURSELF WITH NATURE.

This sublime home connects the illuminated interiors with the beautiful outdoors at every opportunity. This results in enhanced natural light, fresh air, and an elevated feeling of openness and relaxation. Like the natural, sparkling aquamarine gemstone, this home inspires happiness and serenity and provides a sense of calm and tranquillity.