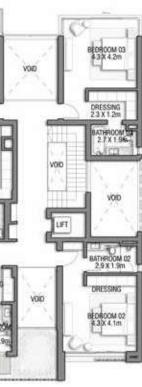

### GROUND FLOOR

Numbers, square footage and floor plans are approximate. Final dimensions, square footage and floor plans may vary and are subject to change without notice. The developer reserves the right to make revisions. Built–Up Area is measured in accordance with Dubai Land Department standards. Plans, artistic renderings, landscaping and images are for illustrative purposes only and are subject to change without notice. Landscape shown is indicative and not provided by the developer. Pool layout and configuration shown on floor plans are for general illustrative purposes only and are not provided by the developer. The Bespoke Edition Option offered to the buyer at additional price will include a standard pool offering.

## SECOND FLOOR

FIRST FLOOR

### 6 BEDROOMS + FORMAL AND FAMILY LOUNGES + ROOF LOUNGE AND TERRACE

| FLOOR TYPE                       | SQ. M. | SQ. FT.  |
|----------------------------------|--------|----------|
| Ground Floor                     | 245.30 | 2,640.39 |
| Balcony / Terrace / Porch-GF     | 4.95   | 53.28    |
| First Floor Area                 | 229.40 | 2,469.24 |
| Balcony / Terrace – First Floor  | 38.07  | 409.78   |
| Second Floor Area                | 114.00 | 1,227.09 |
| Balcony / Terrace – Second Floor | 51.59  | 555.31   |
| Garage – Covered                 | 48.37  | 520.65   |
| TOTAL BUILT-UP AREA              | 731.68 | 7,875.74 |
|                                  |        |          |
| Garage with Pergola              | 0.0    | 0.0      |
| TOTAL AREA                       | 731.68 | 7,875.74 |