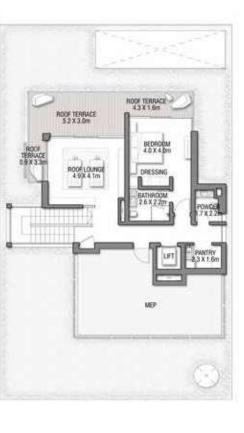

ews and access to a wide rooftop terrace.



and and

111

The grand master suite includes a private seafront balcony, dressing area and beautiful master bathroom.

-----

Wake up to breathtaking sea views.







MODE OF LIVING.

# Quality craftsmanship, meticulous detail, and thoughtfully planned spaces come together in this magnificent home.

A PROPERTY CRAFTED FOR A CONTEMPORARY

This villa is complete with fine finishes at every turn and a rich composition of materials. The layout includes a well thought-out floor plan. One unique addition is the garden-facing study room with direct access to the front door, which could easily serve as a home office.



The sublime bathrooms are complete with statement details, contrasting materials, and atmospheric lighting.

E



#### GROUND FLOOR





Numbers, square footage and floor plans are approximate. Final dimensions, square footage and floor plans may vary and are subject to change without notice. The developer reserves the right to make revisions. Built–Up Area is measured in accordance with Dubai Land Department standards. Plans, artistic renderings, landscaping and images are for illustrative purposes only and are subject to change without notice. Landscape shown is indicative and not provided by the developer. Pool layout and configuration shown on floor plans are for general illustrative purposes only and are not provided by the developer. The Bespoke Edition Option offered to the buyer at additional price will include a standard pool offering.

60

#### SECOND FLOOR

FIRST FLOOR

VILLA

### SAPPHIRE

Beach Villas Colle