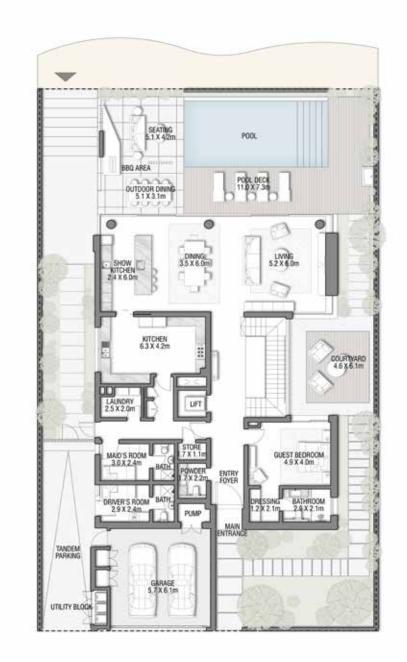

### GROUND FLOOR

Numbers, square footage and floor plans are approximate. Final dimensions, square footage and floor plans may vary and are subject to change without notice. The developer reserves the right to make revisions. Built–Up Area is measured in accordance with Dubai Land Department standards. Plans, artistic renderings, landscaping and images are for illustrative purposes only and are subject to change without notice. Landscape shown is indicative and not provided by the developer. Pool layout and configuration shown on floor plans are for general illustrative purposes only and are not provided by the developer. The Bespoke Edition Option offered to the buyer at additional price will include a standard pool offering.

## SECOND FLOOR

FIRST FLOOR

### VILLA

# ACQUAMARINA

Beach Villas Collection

## G + 2

### 6 BEDROOMS + FORMAL AND FAMILY LOUNGES + ROOF LOUNGE AND TERRACE

| FLOOR TYPE                       | SQ. M. | SQ. FT.  |
|----------------------------------|--------|----------|
| Ground Floor                     | 245.30 | 2,640.39 |
| Balcony / Terrace / Porch-GF     | 4.95   | 53.28    |
| First Floor Area                 | 229.40 | 2,469.24 |
| Balcony / Terrace – First Floor  | 38.07  | 409.78   |
| Second Floor Area                | 114.00 | 1,227.09 |
| Balcony / Terrace – Second Floor | 51.59  | 555.31   |
| Garage – Covered                 | 48.37  | 520.65   |
| TOTAL BUILT-UP AREA              | 731.68 | 7,875.74 |
|                                  |        |          |
| Garage with Pergola              | 0.0    | 0.0      |
| TOTAL AREA                       | 731.68 | 7,875.74 |