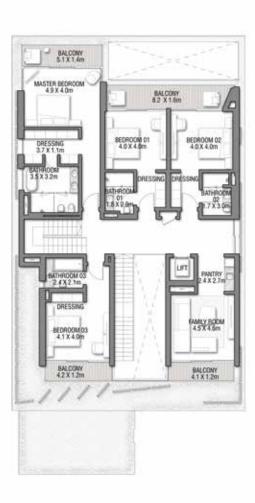

s and access to a wide rooftop terrace.



and and

111

The grand master suite includes a private seafront balcony, dressing area and beautiful master bathroom.

-----

Wake up to breathtaking sea views.







MODE OF LIVING.

# Quality craftsmanship, meticulous detail, and thoughtfully planned spaces come together in this magnificent home.

A PROPERTY CRAFTED FOR A CONTEMPORARY

This villa is complete with fine finishes at every turn and a rich composition of materials. The layout includes a well thought-out floor plan. One unique addition is the garden-facing study room with direct access to the front door, which could easily serve as a home office.



The sublime bathrooms are complete with statement details, contrasting materials, and atmospheric lighting.

E



#### GROUND FLOOR





Numbers, square footage and floor plans are approximate. Final dimensions, square footage and floor plans may vary and are subject to change without notice. The developer reserves the right to make revisions. Built–Up Area is measured in accordance with Dubai Land Department standards. Plans, artistic renderings, landscaping and images are for illustrative purposes only and are subject to change without notice. Landscape shown is indicative and not provided by the developer. Pool layout and configuration shown on floor plans are for general illustrative purposes only and are not provided by the developer. The Bespoke Edition Option offered to the buyer at additional price will include a standard pool offering.

60

#### SECOND FLOOR

FIRST FLOOR

VILLA

### SAPPHIRE

Beach Villas Collect