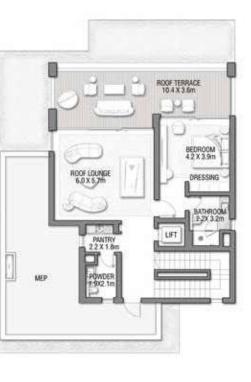

## SECOND FLOOR

FIRST FLOOR

### 6 BEDROOMS + FORMAL AND FAMILY LOUNGES + ROOF LOUNGE AND TERRACE

| FLOOR TYPE                       | SQ. M. | SQ. FT.  |
|----------------------------------|--------|----------|
| Ground Floor                     | 245.30 | 2,640.39 |
| Balcony / Terrace / Porch-GF     | 4.95   | 53.28    |
| First Floor Area                 | 229.40 | 2,469.24 |
| Balcony / Terrace – First Floor  | 38.07  | 409.78   |
| Second Floor Area                | 114.00 | 1,227.09 |
| Balcony / Terrace – Second Floor | 51.59  | 555.31   |
| Garage – Covered                 | 48.37  | 520.65   |
| TOTAL BUILT-UP AREA              | 731.68 | 7,875.74 |
|                                  |        |          |
| Garage with Pergola              | 0.0    | 0.0      |
| TOTAL AREA                       | 731.68 | 7,875.74 |