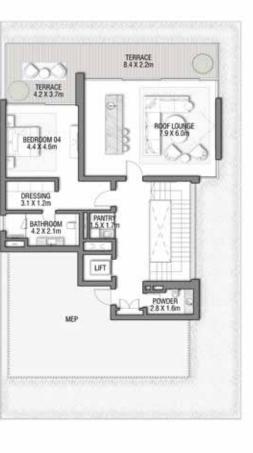

### GROUND FLOOR

Numbers, square footage and floor plans are approximate. Final dimensions, square footage and floor plans may vary and are subject to change without notice. The developer reserves the right to make revisions. Built–Up Area is measured in accordance with Dubai Land Department standards. Plans, artistic renderings, landscaping and images are for illustrative purposes only and are subject to change without notice. Landscape shown is indicative and not provided by the developer. Pool layout and configuration shown on floor plans are for general illustrative purposes only and are not provided by the developer. The Bespoke Edition Option offered to the buyer at additional price will include a standard pool offering.

## SECOND FLOOR

FIRST FLOOR

### 6 BEDROOMS + FORMAL AND FAMILY LOUNGES + ROOF LOUNGE AND TERRACE

| FLOOR TYPE                       | SQ. M. | SQ. FT.  |
|----------------------------------|--------|----------|
| Ground Floor                     | 245.30 | 2,640.39 |
| Balcony / Terrace / Porch-GF     | 4.95   | 53.28    |
| First Floor Area                 | 229.40 | 2,469.24 |
| Balcony / Terrace – First Floor  | 38.07  | 409.78   |
| Second Floor Area                | 114.00 | 1,227.09 |
| Balcony / Terrace – Second Floor | 51.59  | 555.31   |
| Garage – Covered                 | 48.37  | 520.65   |
| TOTAL BUILT-UP AREA              | 731.68 | 7,875.74 |
|                                  |        |          |
| Garage with Pergola              | 0.0    | 0.0      |
| TOTAL AREA                       | 731.68 | 7,875.74 |