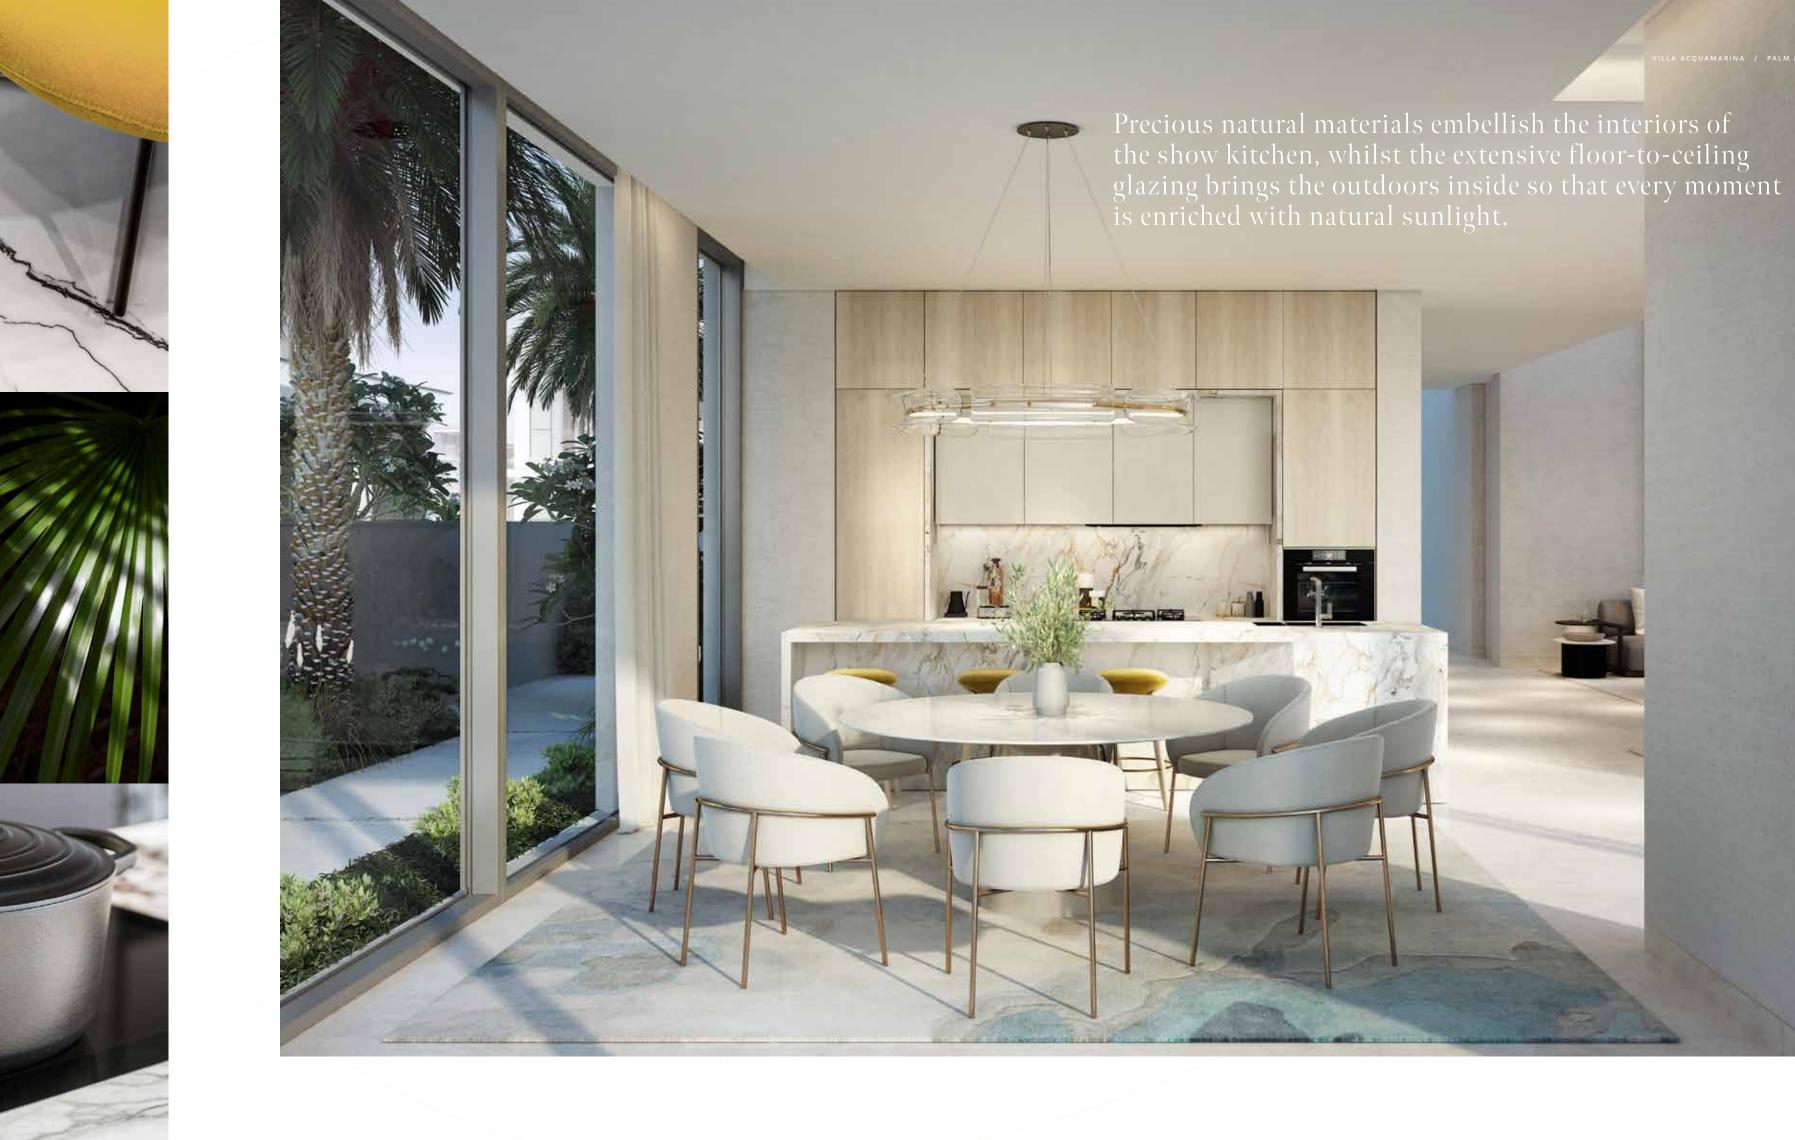

Admire the structured façade before passing through the beautiful double-height foyer, where a dramatic experience of light and air awaits you. This refined residence invites nature indoors with natural materials and seamless indoor-outdoor space.

### SURROUND YOURSELF WITH NATURE.

This sublime home connects the illuminated interiors with the beautiful outdoors at every opportunity. This results in enhanced natural light, fresh air, and an elevated feeling of openness and relaxation. Like the natural, sparkling aquamarine gemstone, this home inspires happiness and serenity and provides a sense of calm and tranquillity.

# With a focus on meticulous detailing and the finest of finishes, this villa represents an exceptional lifestyle.

A HOME CRAFTED FOR WELLNESS.

This is a home crafted in perfect harmony with nature. From framed open views, to outdoor courtyards, and private space, an inviting and positive atmosphere is created for all who walk through its doors.